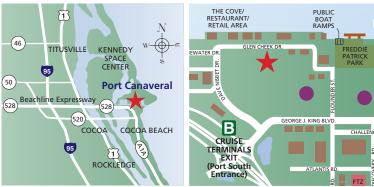

#### **Directions from I-95**

I-95 to SR 528 East — Exit 205 Follow SR 528 east about 12.5 miles then exit 528 at "B" Port Cruise Terminal. Turn left under the overpass on to George King Blvd. Make the first left at the light on to Dave Nisbet Dr. Bear right until Dave Nisbet Dr. runs into Glenn Cheek Dr. Look for Corvette event signs.

Sponsored By

GPS ADDRESS: 683 GLEN CHEEK DRIVE, CAPE CANAVERAL, FL 32920