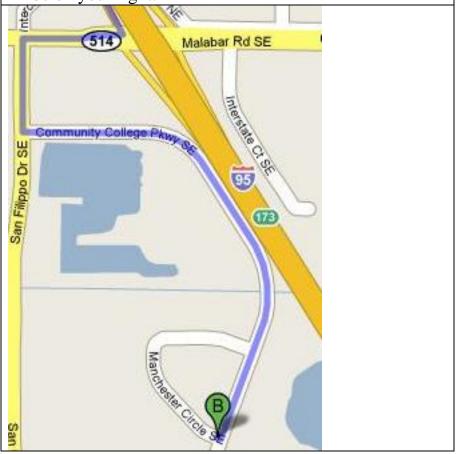

Driving directions to the Brevard Community College Palm Bay track: From I-95 take exit 173, Malabar Rd. SE, head west and turn left first traffic light after I-95 overpass. Turn left at first opportunity and drive around the BCC parking lot. Driving course will