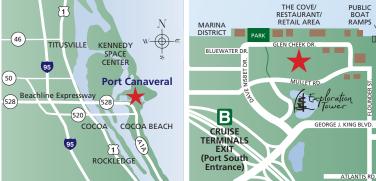

#### **Driving Directions**

From I-95, take exit 205 East onto S.R. 528 (Beachline Expressway) for approximately 12 miles to the "B" Cruise Terminals exit. Turn left under the overpass onto George King Blvd. and go to the first traffic signal. Make a left turn onto Dave Nisbet Dr., and watch for the show registration sign.

Sponsored By

GPS ADDRESS: 683 GLEN CHEEK DRIVE, CAPE CANAVERAL, FL 32920